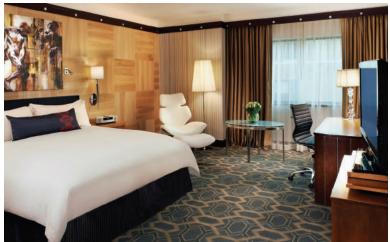

# ROOMS & SUITES

- 306 guest rooms
- 68 suites
- 16 meeting rooms
- 16 to 400 event capacity

## Distinctive features

- SoBed™ Sofitel's luxurious feathertop and duvet sleep system
- Lanvin<sup>©</sup> and Hermès<sup>©</sup> bath amenities

### Features and amenities

- Complimentary Wi-Fi Smart TV
- Premium mini bar Safe

Liberté Lounge