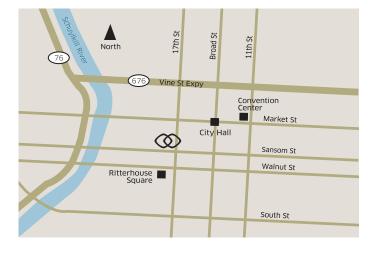

#### **NEARBY**

Sofitel Philadelphia is nestled between Philadelphia's French Quarter and the picturesque Rittenhouse Square. You are just steps away from Philadelphia's premier entertainment, restaurant and cultural district - and moments from the financial district, convention center and historical attractions.

## **TRANSPORTATION**

M 30th Street Station (1.77 km / 1.1 mi)

A Philadelphia International Airport (12.87 km / 8 mi) Megabus & Boltbus Terminal at 30th Street Station (1.77 km / 1.1 mi)