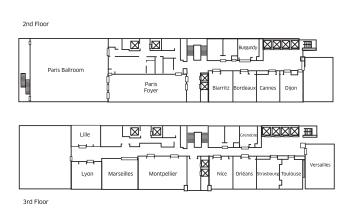

## MANIFIQUE MEETINGS

Events come naturally at Sofitel Philadelphia, the premier center city venue for downtown meetings and conferences. With more than 16,700 square feet of meeting and banquet space, including the Paris Ballroom.

#### Distinctive features

- The Paris Ballroom offers 4,500 square feet designed for unforgettable social events and accommodating up to 400 guests
- Two floors of event space
- High-end services including: wired and wireless internet access, valet parking, currency exchange, and taxi and limousine service

| ROOMS          | AREA (FT2) | LENGTH (FT) | WIDTH (FT) | CLASSROOM | THEATRE | U-SHAPE | BOARD | BANQUET | RECEPTION |
|----------------|------------|-------------|------------|-----------|---------|---------|-------|---------|-----------|
| 2nd Floor      |            |             |            |           |         |         |       |         |           |
| Paris Ballroom | 4636       | 76          | 61         | 180       | 350     | 120     | 90    | 300     |           |
| Paris Foyer    | 1680       | 28          | 60         |           |         |         |       | 100     | 220       |
| Biarritz       | 552        | 23          | 24         | 30        | 40      | 20      | 24    | 40      | 50        |
| Bordeaux       | 552        | 23          | 24         | 30        | 40      | 20      | 24    | 40      | 50        |
| Cannes         | 664        | 23          | 28         | 30        | 40      | 20      | 24    | 40      |           |
| Dijon          | 644        | 23          | 28         | 30        | 40      | 20      | 24    | 40      | 50        |
| Burgundy       | 238        | 17          | 21         |           |         |         |       |         | 50        |
| 3rd Floor      |            |             |            |           |         |         |       |         |           |
| Lille          | 560        | 28          | 20         | 18        | 20      | 16      | 20    | 30      |           |
| Lyon           | 700        | 28          | 25         | 22        | 40      | 18      | 24    | 40      |           |
| Marseilles     | 1120       | 40          | 28         |           |         |         |       | 50      | 70        |
| Montpellier    | 1504       | 47          | 32         | 50        | 100     | 36      | 40    | 80      | 90        |
| Nice           | 667        | 23          | 29         | 30        | 40      | 20      | 24    | 30      |           |
| Orleans        | 638        | 22          | 29         | 30        | 40      | 20      | 24    | 30      |           |
| Strasbourg     | 616        | 22          | 28         | 30        | 40      | 20      | 24    | 30      |           |
| Toulouse       | 644        | 23          | 28         |           |         |         |       | 40      | 40        |
| Versailles     | 1118       | 43          | 26         | 40        | 70      | 26      | 35    | 50      | 50        |
| Grenoble       | 357        | 17          | 14         |           |         |         | 8     | 10      |           |