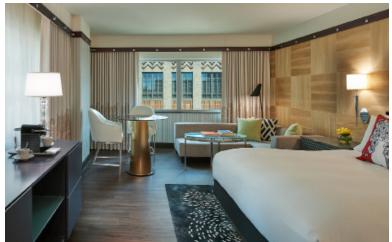

# ROOMS & SUITES

- 306 guest rooms
- 68 suites
- 16 meeting rooms
- 16 to 400 event capacity

## Distinctive features

- SoBed™ Sofitel's luxurious feathertop and duvet sleep system
- Lanvin<sup>©</sup> and Hermès<sup>©</sup> bath amenities

## Features and amenities

- Complimentary Wi-Fi Smart TV
- Premium mini bar Safe

Liberté Lounge