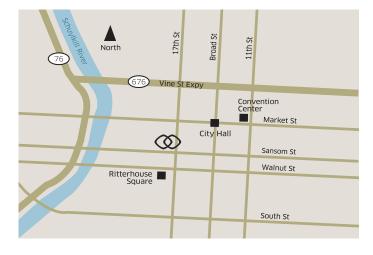

# NEARBY

Sofitel Philadelphia is nestled between Philadelphia's French Quarter and the picturesque Rittenhouse Square. You are just steps away from Philadelphia's premier entertainment, restaurant and cultural district – and moments from the financial district, convention center and historical attractions.

## **TRANSPORTATION**

M 30th Street Station (1.77 km / 1.1 mi)

Philadelphia International Airport (12.87 km / 8 mi)
Megabus & Boltbus Terminal at 30th Street Station (1.77 km / 1.1 mi)