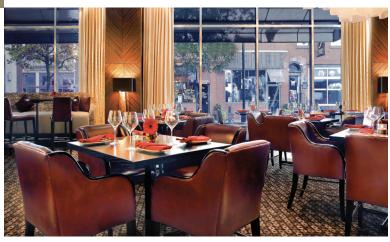

### **RESTAURANT & BAR**

Revel in a culinary journey at Sofitel Philadelphia

**LIBERTÉ RESTAURANT AND LOUNGE** serves contemporary, French-inspired food and hand-crafted cocktails in an urban chic setting.

**CHEZ COLETTE** offers an intimate and authentic version of the French brasserie.