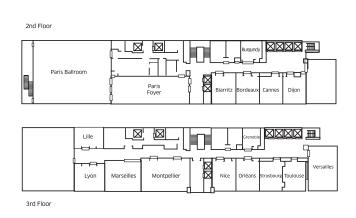

## MAGNIFIQUE MEETINGS

Events come naturally at Sofitel Philadelphia, the premier center city venue for downtown meetings and conferences. With more than 16,700 square feet of meeting and banquet space, including the Paris Ballroom.

#### Distinctive features

- The Paris Ballroom offers 4,500 square feet designed for unforgettable social events and accommodating up to 400 guests
- Two floors of event space
- High-end services including: wired and wireless internet access, valet parking, currency exchange, and taxi and limousine service

| ROOMS          | AREA (FT2) | LENGTH (FT) | WIDTH (FT) | CLASSROOM | THEATRE | U-SHAPE | BOARD | BANQUET | RECEPTION |
|----------------|------------|-------------|------------|-----------|---------|---------|-------|---------|-----------|
| 2nd Floor      |            |             |            |           |         |         |       |         |           |
| Paris Ballroom | 4636       | 76          | 61         | 180       | 350     | 120     | 90    | 300     |           |
| Paris Foyer    | 1680       | 28          | 60         |           |         |         |       | 100     | 220       |
| Biarritz       | 552        | 23          | 24         | 30        | 40      | 20      | 24    | 40      | 50        |
| Bordeaux       | 552        | 23          | 24         | 30        | 40      | 20      | 24    | 40      | 50        |
| Cannes         | 664        | 23          | 28         | 30        | 40      | 20      | 24    | 40      |           |
| Dijon          | 644        | 23          | 28         | 30        | 40      | 20      | 24    | 40      | 50        |
| Burgundy       | 238        | 17          | 21         |           |         |         |       |         | 50        |
| 3rd Floor      |            |             |            |           |         |         |       |         |           |
| Lille          | 560        | 28          | 20         | 18        | 20      | 16      | 20    | 30      |           |
| Lyon           | 700        | 28          | 25         | 22        | 40      | 18      | 24    | 40      |           |
| Marseilles     | 1120       | 40          | 28         |           |         |         |       | 50      | 70        |
| Montpellier    | 1504       | 47          | 32         | 50        | 100     | 36      | 40    | 80      | 90        |
| Nice           | 667        | 23          | 29         | 30        | 40      | 20      | 24    | 30      |           |
| Orleans        | 638        | 22          | 29         | 30        | 40      | 20      | 24    | 30      |           |
| Strasbourg     | 616        | 22          | 28         | 30        | 40      | 20      | 24    | 30      |           |
| Toulouse       | 644        | 23          | 28         |           |         |         |       | 40      | 40        |
| Versailles     | 1118       | 43          | 26         | 40        | 70      | 26      | 35    | 50      | 50        |
| Grenoble       | 357        | 17          | 14         |           |         |         | 8     | 10      |           |