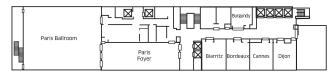

### Distinctive features

- The Paris Ballroom offers 4,636 square feet designed for unforgettable social events and accommodating up to 400 guests
- Two floors of event space
- High-end services including: wired and wireless internet access, valet parking, currency exchange, and taxi and limousine service

| ROOMS          | AREA (FT2) | LENGTH (FT) | WIDTH (FT) | CLASSROOM | THEATRE | U-SHAPE | BOARD | BANQUET | RECEPTION |
|----------------|------------|-------------|------------|-----------|---------|---------|-------|---------|-----------|
| 2nd Floor      |            |             |            |           |         |         |       |         |           |
| Paris Ballroom | 4636       | 76          | 61         | 180       | 350     | 120     | 90    | 300     | 500       |
| Paris Foyer    | 1680       | 28          | 60         |           |         |         |       | 100     | 220       |
| Biarritz       | 552        | 23          | 24         | 30        | 40      | 20      | 24    | 40      | 50        |
| Bordeaux       | 552        | 23          | 24         | 30        | 40      | 20      | 24    | 40      | 50        |
| Cannes         | 664        | 23          | 28         | 30        | 40      | 20      | 24    | 40      | 50        |
| Dijon          | 644        | 23          | 28         | 30        | 40      | 20      | 24    | 40      | 50        |
| Burgundy       | 238        | 17          | 21         |           |         |         |       |         | 20        |
| 3rd Floor      |            |             |            |           |         |         |       |         |           |
| Lille          | 560        | 28          | 20         | 18        | 20      | 16      | 20    | 30      |           |
| Lyon           | 700        | 28          | 25         | 22        | 40      | 18      | 24    | 40      |           |
| Marseilles     | 1120       | 40          | 28         |           |         |         |       | 50      | 70        |
| Montpellier    | 1504       | 47          | 32         | 50        | 100     | 36      | 40    | 80      | 90        |
| Nice           | 667        | 23          | 29         | 30        | 40      | 20      | 24    | 30      | 40        |
| Orleans        | 638        | 22          | 29         | 30        | 40      | 20      | 24    | 30      | 40        |
| Strasbourg     | 616        | 22          | 28         | 30        | 40      | 20      | 24    | 30      | 40        |
| Toulouse       | 644        | 23          | 28         |           |         |         |       | 40      | 40        |
| Versailles     | 1118       | 43          | 26         | 40        | 70      | 26      | 35    | 50      | 65        |
| Grenoble       | 357        | 17          | 14         |           |         |         | 8     | 10      |           |

#### 2nd Floor

|   | Lille |            |             |      |         |            |          |            |
|---|-------|------------|-------------|------|---------|------------|----------|------------|
| ſ | Lyon  | Marseilles | Montpellier | Nice | Orléans | Strasbourg | Toulouse | Versailles |