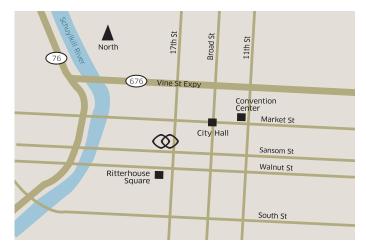

### NEARBY

Sofitel Philadelphia is nestled between Philadelphia's French Quarter and the picturesque Rittenhouse Square. You are just steps away from Philadelphia's premier entertainment, restaurant and cultural district – and moments from the financial district, convention center and historical attractions.

### SOFITEL PHILADELPHIA AT RITTENHOUSE SQUARE

120 SOUTH 17TH STREET - PHILADELPHIA - PA - 19103 TEL: (215) 569 - 8300 - SOFITELPHILADELPHIA@SOFITEL.COM WWW.SOFITEL.COM