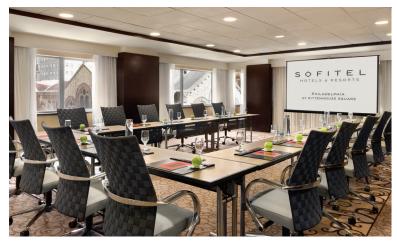

## MAGNIFIQUE MEETINGS

Events come naturally at Sofitel Philadelphia, the premier center city venue for downtown meetings and conferences. With more than 16,700 square feet of meeting and banquet space, including the Paris Ballroom.

### Distinctive features

- The Paris Ballroom offers 4,636 square feet designed for unforgettable social events and accommodating up to 400 guests
- Two floors of event space
- High-end services including: wired and wireless internet access, valet parking, currency exchange, and taxi and limousine service