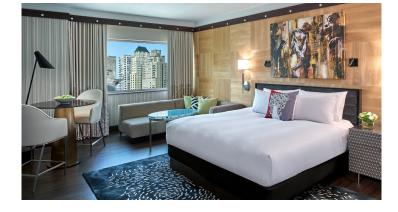

## ROOMS & SUITES

- 306 guest rooms
- 68 suites
- 16 meeting rooms
- 16 to 400 event capacity

#### **Distinctive features**

- SoBed<sup>™</sup> Sofitel's luxurious feathertop and duvet sleep system
- Lanvin<sup>©</sup> and Hermès<sup>©</sup> bath amenities

### Features and amenities

• Complimentary Wi-Fi • Smart HD TV • Premium • Mini Bar • Safe