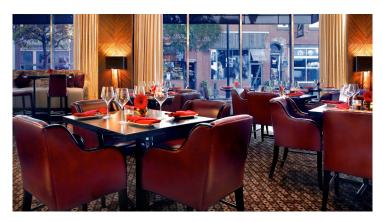

# Revel in a culinary journey at Sofitel Philadelphia

**RESTAURANT BAR & LOUNGE** 

LIBERTÉ RESTAURANT AND LOUNGE serves contemporary, French-inspired food and hand-crafted cocktails in an urban chic setting.

**CHEZ COLETTE** offers an intimate and authentic version of the French brasserie.

PHILADELPHIA AT RITTENHOUSE SQUARE

Versailles Room